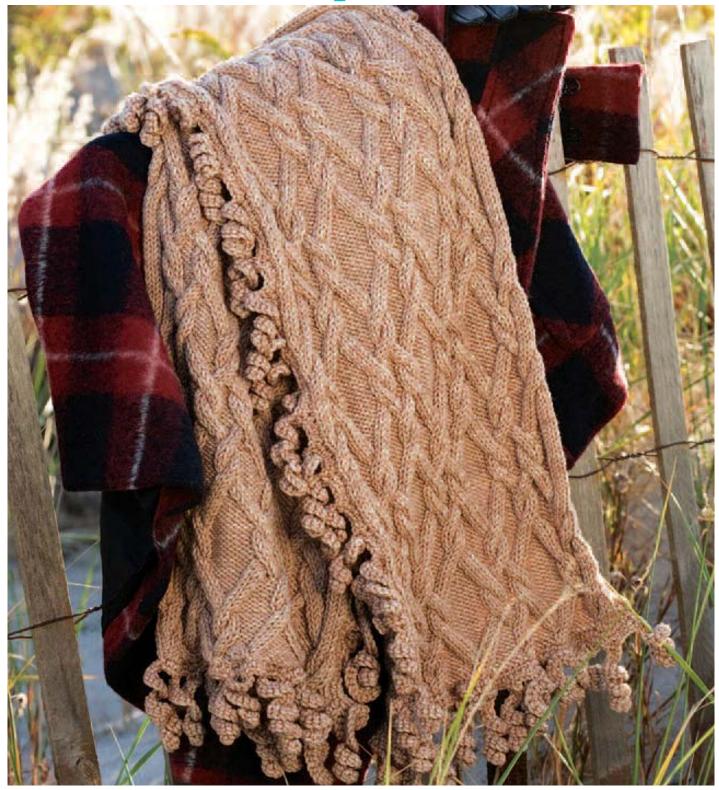

## **Cabled Twirl Wrap**

design by Barry Klein

This rustic wrap features a classic cable design and is unexpectedly finished with crocheted twirls.

### FINISHING

With G-6 (4mm) crochet hook, work 1 row of sc around the entire scarf to smooth off edges. When 1 row is done, join with a sl st.

\*Chain 16, turn and, skipping first st, work 2 sc into each rem st back to scarf, to create a twirl.

Work 1 sc into each of the next 4 sc along the edge.\* Rep from \* to \* around both short sides and one long side.

Join with a sl st to finish off. 💠

- 15 1<sup>3</sup>/<sub>4</sub>/50g skeins (each approx 100yd/95m) of Trendsetter Yarns Merino Otto Shadow (wool) in #1818
- One pair size 8 (5mm) needles OR SIZE TO OBTAIN GAUGE
- Size G-6 (4mm) crochet hook
- · Cable needle