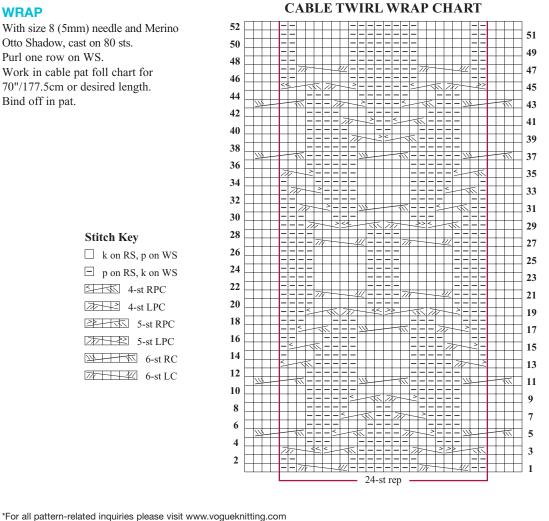

### STITCH GLOSSARY

4-st RPC Slip next st to cn and hold to back of work, k3, p1 from cn.

4-st LPC Slip 3 sts to cn and hold to front of work, p1, k3 from cn.

5-st RPC Slip 2 sts to cn and hold to back of work, k3, p2 from cn.

5-st LPC Slip 3 sts to cn and hold to front of work, p2, k3 from cn.

6-st RC Slip 3 sts to cn and hold to *back* of work, k3, k3 from cn.

6-st LC Slip 3 sts to cn and hold to front of work, k3, k3 from cn.

#### **WRAP**

With size 8 (5mm) needle and Merino Otto Shadow, cast on 80 sts. Purl one row on WS. Work in cable pat foll chart for 70"/177.5cm or desired length. Bind off in pat.

| Stitch Key                                 |
|--------------------------------------------|
| $\hfill\square\hfill k \ on RS, p \ on WS$ |
| $\boxdot \ p \ on \ RS, k \ on \ WS$       |
| 4-st RPC                                   |
| 4-st LPC                                   |
| 5-st RPC                                   |
| 5-st LPC                                   |
| 6-st RC                                    |
| 6-st LC                                    |